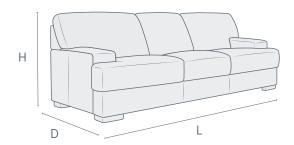

## 1. Work out your Sofa size

Make note of the dimensions of your sofa (they can be found on the product page of your chosen sofa).

If you are choosing a modular sofa, note the overall dimensions of the pieces assembled.

| Sofa | L |
|------|---|
|      | D |
|      | ш |

**TIP:** Use masking tape or newspaper to lay out the size of your sofa so you can see if it will fit in the space you want it to. If you are happy with the amount of floorspace the sofa takes up, consider also the height of the sofa. Will the height of the back cushions and arms sit well with your other furniture?