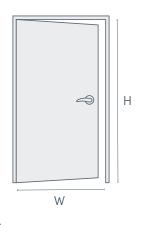

Start with your front door, or the doorway you intend to take delivery through. Open your door as wide as possible and measure the distance between the inner edges of your door frame. Also measure the inner height of your doorway.

| Doorway   | W   | H |
|-----------|-----|---|
| Hallway   | W   | H |
| Staircase | \^/ |   |

Compare the width of your door frame with the height of your sofa, allowing a bit of leeway either side. This will determine if our delivery team will be able to fit the sofa through on its side.