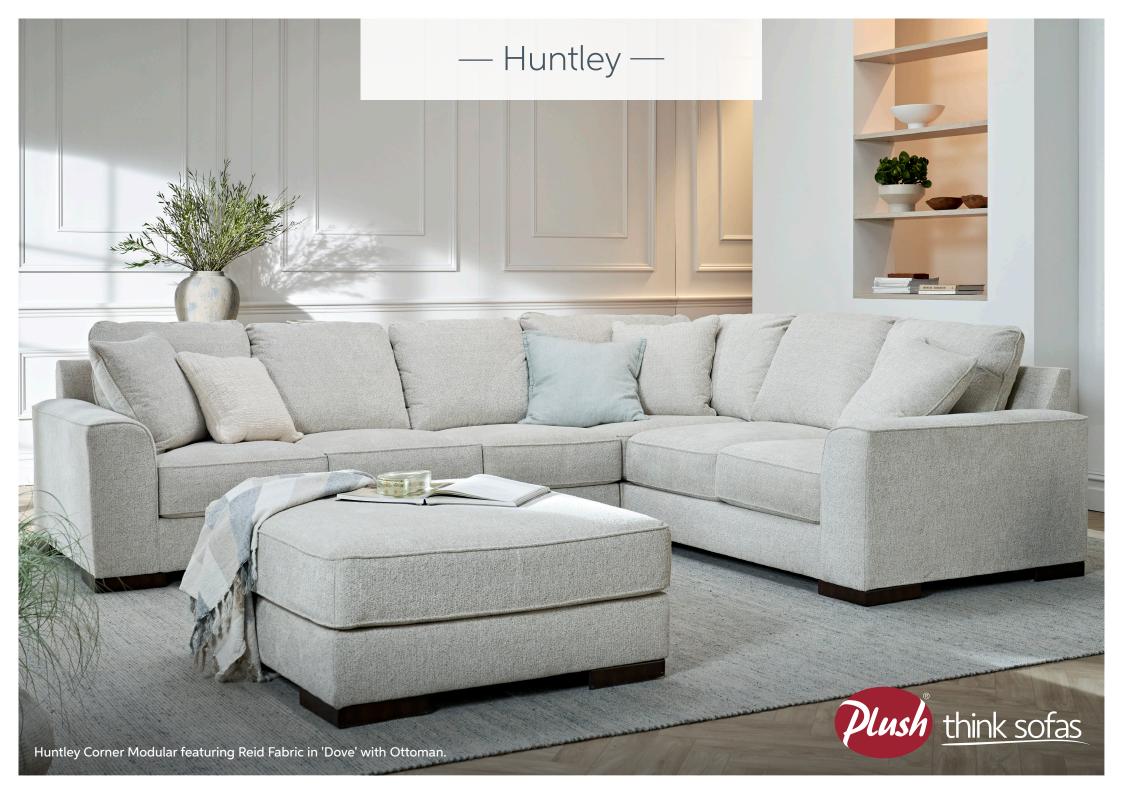

## — Huntley —

## A sofa made for the entire family.

With its contemporary yet warming aesthetic, the Huntley is perfect for families and for those frequently entertaining guests. Huntley features plush cushions and a corner which will be your new favourite spot to relax as you sink in with comfort.

Hand-crafted with care, constructed with quality timbers and foams, the Huntley is sure to stand the test of time and comes with the Plush 10 Year Peace of Mind Warranty®.

Modular

Ottoman

Fabric

- ✓ Made exclusively for Plush to our Australian design teams specifications
- ✓ Free 10 Year Peace of Mind Warranty®
- ✓ Made specifically to your order. Home delivery available including installation

## **Special Features:**

- Scatter cushions included
- Available in Reid Fabric (Dove)

Visit our website now to view full range of covers available:

plush.com.au

Please note that all dimensions stated above are to be used as a guide only. Minor variances in dimensions may occur, subject to the manufacturer. Please see a staff member for more information. This design remains the intellectual property of Plush. Improvements or changes to this design, manufacturing techniques or dimensions may occur without notice. Please confirm details with your local Plush store before ordering. \*10 Year Peace of Mind Warranty® covers frame, leather or fabric cover, springs, foam, webbing and stitching for a period of ten years as per a pro rata schedule. Conditions and limitations apply, see in-store for details. © Plush 2022