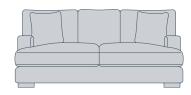

## **SUTTON SOFA OPTIONS:**

3 Seater
Length: 242cm
Depth: 112cm
Height: 99cm

2 Seater Length: 173cm Depth: 112cm Height: 99cm

Ottoman
Length: 112cm
Depth: 59cm
Height: 48cm