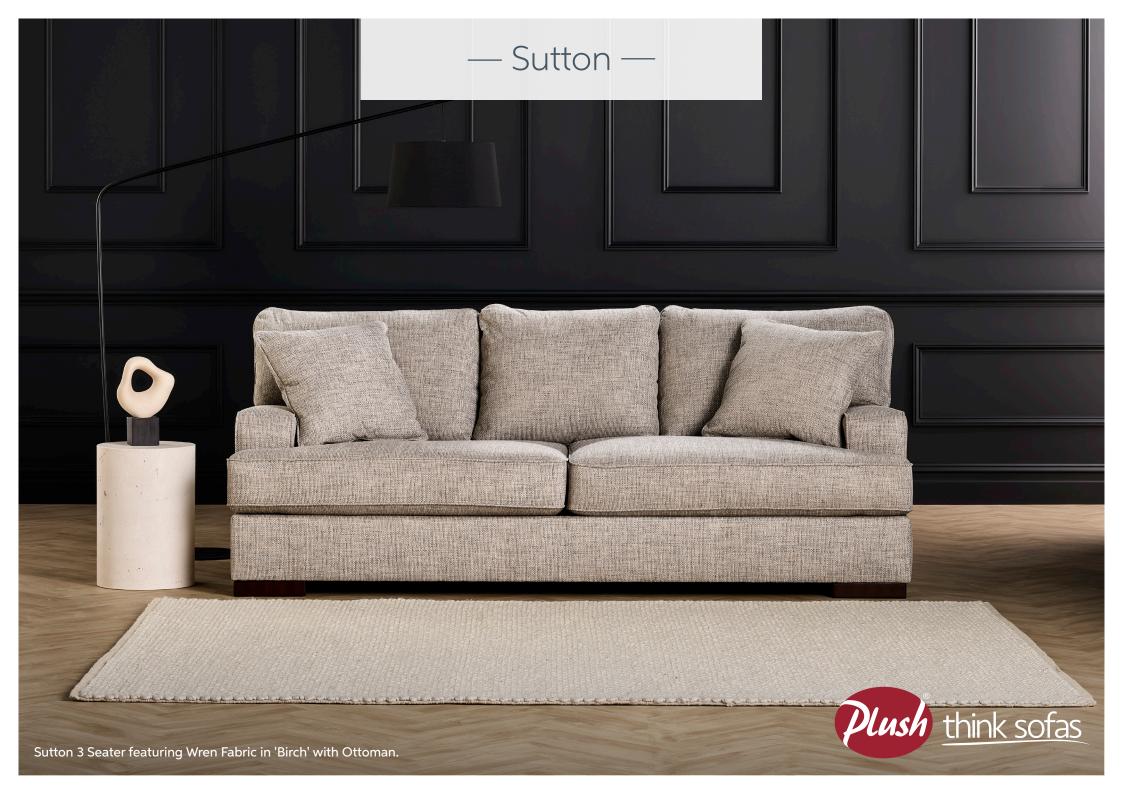

## — Sutton —

## Perfectly proportioned with unmatched comfort.

Our Sutton invites relaxation with its sleek silhouette and ultra-plush cushions. Every detail of this hand-crafted sofa is carefully thought out down to the deep generous seating, modern track arms and wide timber legs . With three gorgeous plush back cushions you are sure to be supported.

Hand-crafted with care, constructed with quality timbers and foams, the Sutton is sure to stand the test of time and comes with the Plush 10 Year Peace of Mind Warranty®.

Sofo

Ottoman

Fabric

- ✓ Made exclusively for Plush to our Australian design teams specifications
- ✓ Free 10 Year Peace of Mind Warranty®
- Made specifically to your order. Home delivery available including installation.