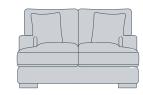

## **SUTTON SOFA OPTIONS:**

3 Seater
Length: 242cm
Depth: 112cm
Height: 99cm

2 Seater Length: 173cm Depth: 112cm Height: 99cm

Ottoman
Length: 112cm
Depth: 59cm
Height: 48cm