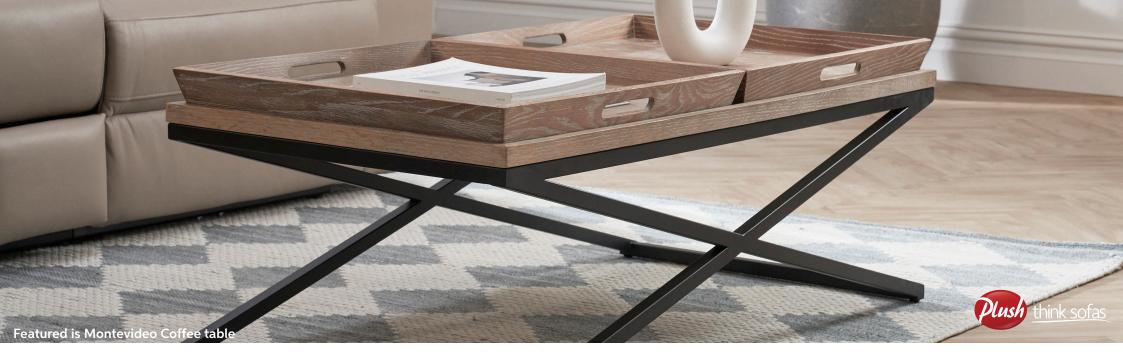

## MONTEVIDEO

Our Montevideo coffee table embodies an industrial style. The metal base forms an elegant cross which supports a FSC approved solid oak washed top. With two complementary removable trays with handles, the Montevideo coffee table can be converted to a more streamlined coffee table. Generous in size,120cm width and 65cm depth, it will suit a range of living room styles.

## **Product Details:**

- FSC approved solid oak washed top
- Two complimentary removable trays with handles

Elegance meets functionality

99

Part of the collection

Coffee Table
Width: 120cm
Depth: 65cm
Height: 46cm