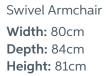

## **FENTON CHAIRS:**

Armchair
Width: 80cm
Depth: 84cm
Height: 81cm

Please note that all dimensions stated above are to be used as a guide only. Minor variances in dimensions may occur, subject to the manufacturer. Please see a staff member for more information. This design remains the intellectual property of Plush. Improvements or changes to this design, manufacturing techniques or dimensions may occur without notice. Please confirm details with your local Plush store before ordering. \*10 Year Peace of Mind Warranty® covers frame, leather or fabric cover, springs, foam, webbing and stitching for a period of ten years as per a pro rata schedule. Conditions and limitations apply, see in-store for details. © Plush 2023