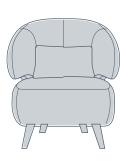

## — Fenton —

Our Fenton armchair is a contemporary take on a retro style. Showcased in a classic houndstooth pattern for a fashionably elegant look. Fenton is completely customisable, with the option of mid-century wooden legs or a retro 360 degree swivel base; choose the perfect colour to suit your home with our range of premium fabrics and colours

Hand-crafted with care, constructed with quality timbers and foams, the Fenton will stand the test of time and comes with the Plush 10 Year Peace of Mind Warranty®.

Swivel Chair

Fahri

- ✓ Made exclusively for Plush to our Australian design teams specifications
- ✓ Free 10 Year Peace of Mind Warranty®
- ✓ Extensive choice of luxurious and premium fabrics
- ✓ Made specifically to your order. Home delivery available including installation.

## **FENTON CHAIRS:**

Armchair
Width: 80cm
Depth: 84cm
Height: 81cm