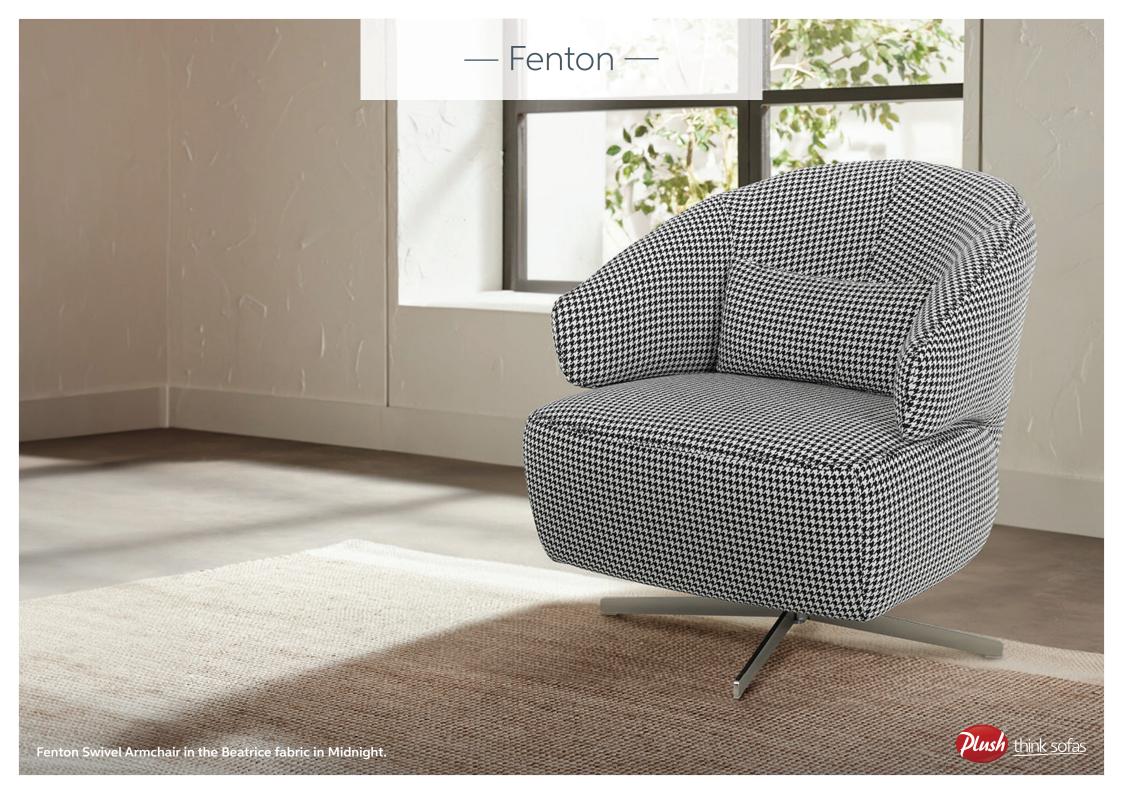

## — Fenton —

Our Fenton armchair is a contemporary take on a retro style. Showcased in a classic houndstooth pattern for a fashionably elegant look. Fenton is completely customisable, with the option of mid-century wooden legs or a retro 360 degree swivel base; choose the perfect colour to suit your home with our range of premium fabrics and colours

Hand-crafted with care, constructed with quality timbers and foams, the Fenton will stand the test of time and comes with the Plush 10 Year Peace of Mind Warranty®.

Swivel Chair

Fahri

- ✓ Made exclusively for Plush to our Australian design teams specifications
- ✓ Free 10 Year Peace of Mind Warranty®
- ✓ Extensive choice of luxurious and premium fabrics
- ✓ Made specifically to your order. Home delivery available including installation.