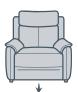

2 Seater (2 Electric Motions & Headrests)

Length: 155cm Depth: 99cm Height: 103cm

Armchair (Electric Motion & Headrest)

Length: 94cm Depth: 99cm Height: 103cm

- Made exclusively for Plush to our Australian design teams specifications.
- Free 10 Year Peace of Mind Warranty®
- Extensive choice of luxurious and premium fabrics
- Made specifically to your order. Home delivery available including installation.