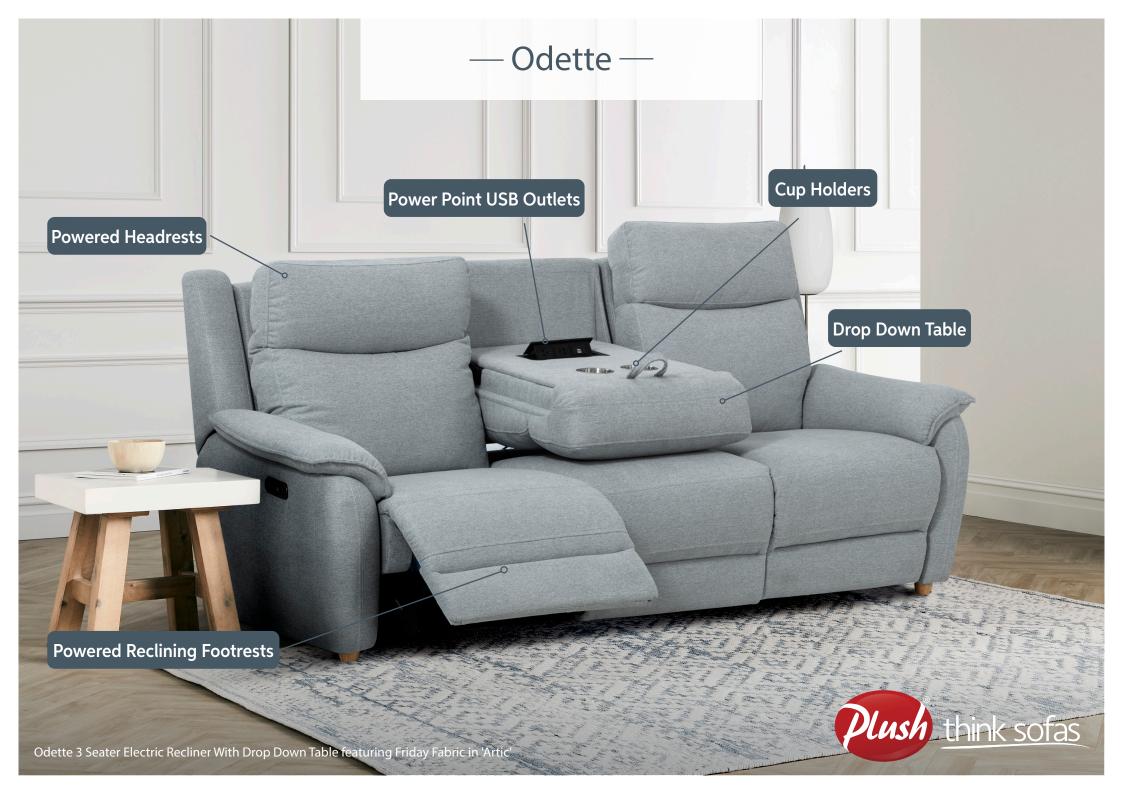

## ODETTE —

Upgrade your lounging experience with our luxurious Odette Recliner. Odette features cushion-style arms and delicate, round feet in a natural oak-colour. Equipped with powered headrests and reclining footrests for the perfect combination of comfort and functionality.

The 3 seater has the option of a drop down table with a built-in charging station, featuring 2 power sockets and a USB port. It also boasts 2 stainless steel cup holders.

Choose from a range of fabrics with over 30 colour choices, including our exclusive 'Friday fabric'. Hand-crafted with care, constructed with quality timbers and foams, the Odette is sure to stand the test of time.

## **Special Features:**

- Available in 30+ colours (Ancona, Sunday, Vogar & Friday Fabrics)
- The drop down table includes a charging station and stainless steel cup holders.

Visit our website now to view full range of covers available: