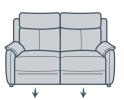

## **ODETTE RECLINER SOFA OPTIONS:**

3 Seater with Drop Down Table (2 Electric Motions & Headrests)

Length: 216cm Depth: 99cm Height: 103cm

3 Seater (2 Electric Motions & Headrests)

Length: 216cm Depth: 99cm Height: 103cm

2 Seater (2 Electric Motions & Headrests)

Length: 155cm Depth: 99cm Height: 103cm

Armchair (Electric Motion & Headrest)

Length: 94cm Depth: 99cm Height: 103cm

- Made exclusively for Plush to our Australian design teams specifications.
- Free 10 Year Peace of Mind Warranty®
- Extensive choice of luxurious and premium fabrics
- Made specifically to your order. Home delivery available including installation.