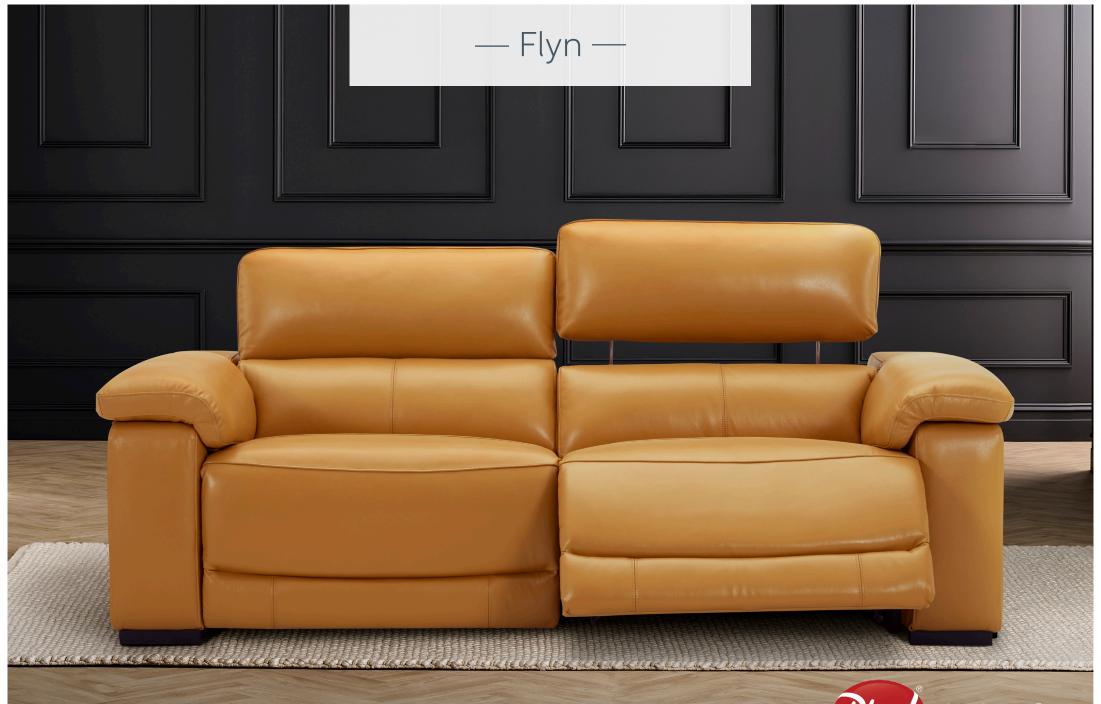

# — Flyn —

Providing expansive comfort, Flyn will pose boldly in your living spaces with the added bonus of an electric recliner and electric headrests. Perfectly proportioned, Flyn has surround cushioning with soft pillow arms and upholstered in 100% leather for a luxurious finish.

Hand-crafted with care, constructed with quality timbers and foams, the Flyn is sure to stand the test of time and comes with the Plush 10 Year Peace of Mind Warranty.

Electric

Power Headrest

- Made exclusively for Plush to our Australian design teams specifications.
- Free 10 Year Peace of Mind Warranty®
- Extensive choice of luxurious and premium leathers
- Made specifically to your order. Home delivery available including installation.

# **FLYN RECLINER SOFA OPTIONS:**

- 3.5 Seater (2 Electric Motions, 2 Electric Lift-Up Headrests)
- Length: 220cm Depth: 100cm Height: 93 - 103cm

- 3 Seater (2 Electric Motions, 2 Electric Lift-Up Headrests)
- Length: 204cm Depth: 100cm Height: 93 - 103cm