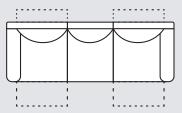

## **BUILD YOUR OWN MODULAR**

Length: 281cm Depth: 100cm Height: 93 - 103cm

1.5 Seater 1 Arm + 1.5 Seater Armless + 1.5 Seater 1 Arm (2 Electric Motions, 2 Electric Lift-Up Headrests)

Length: 305cm Depth: 100cm Height: 93 - 103cm

1.75 Seater 1 Arm + 1.75 Seater Armless + 1.75 Seater 1 Arm (2 Electric Motions, 2 Electric Lift-Up Headrests)