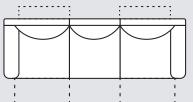

# FLYN MODULAR SOFA OPTIONS:

1.75 Seater 1 Arm (Electric Motion, Electric Lift-Up Headrests)

Length: 110cm Depth: 100cm Height: 93 - 103cm

1.5 Seater 1 Arm (Electric Motion, Electric Lift-Up Headrests)

Length: 102cm Depth: 100cm Height: 93 - 103cm

1.75 Seater Armless (Electric Motion, Electric Lift-Up Headrests)

Length: 85cm Depth: 100cm Height: 93 - 103cm

1.5 Seater Armless (Electric Motion, Electric Lift-Up Headrests)

Length: 77cm Depth: 100cm Height: 93 - 103cm

1.75 Seater Armless

**Length:** 85cm **Depth:** 100cm **Height:** 93cm

1.5 Seater Armless

Length: 77cm Depth: 100cm Height: 93cm