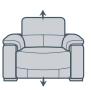

1.5 Seater Armchair (Electric Motion,

Electric Lift-Up Headrest)

Length: 121cm Depth: 100cm **Height:** 93 - 103cm