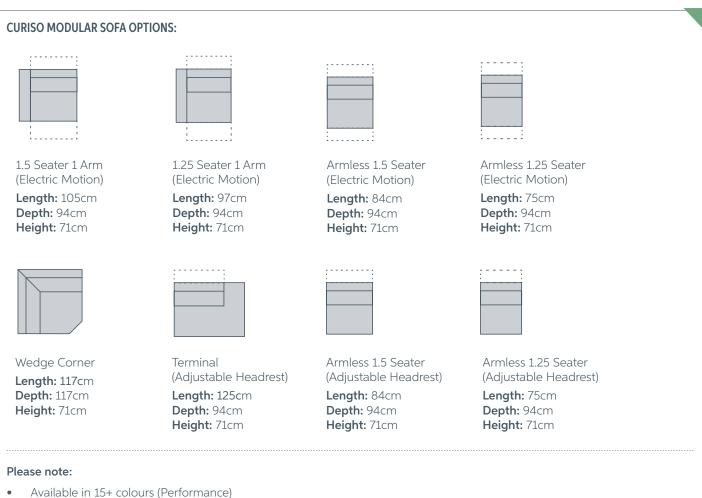

Hand-crafted with care, constructed with quality timbers and foams, the Curiso is sure to stand the test of time and comes with the Plush Peace of Mind Warranty®.

Modular

Electric

Headrest

- ✓ Made exclusively for Plush to our Australian design teams specifications.
- Free 10 Year Peace of Mind Warranty®
- Extensive choice of luxurious and premium leathers
- Made specifically to your order. Home delivery available including installation.

## **Special Features:**

• Available in 15+ colours (Performance)

Visit our website now to view full range of covers available:

Please note that all dimensions stated above are to be used as a quide only. Minor variances in dimensions may occur, subject to the manufacturer. Please see a staff member for more information. This design remains the intellectual property of Plush. Improvements or changes to this design, manufacturing techniques or dimensions may occur without notice. Please confirm details with your local Plush store before ordering. \*10 Year Peace of Mind Warranty® covers frame, leather or fabric cover, springs, foam, webbing and stitching for a period of ten years as per a pro rata schedule. Conditions and limitations apply, see in-store for details. © Plush 2022