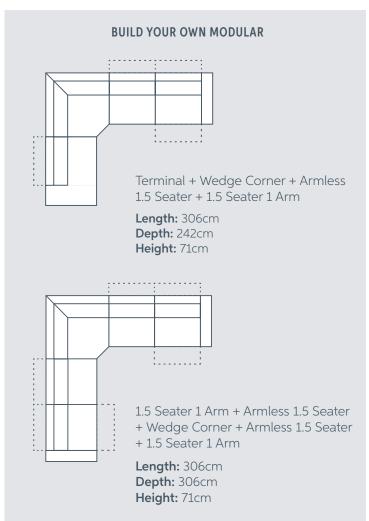

Hand-crafted with care, constructed with quality timbers and foams, the Curiso is sure to stand the test of time and comes with the Plush Peace of Mind Warranty®.

Modular

Electric

Headrest

- ✓ Made exclusively for Plush to our Australian design teams specifications.
- Free 10 Year Peace of Mind Warranty®
- Extensive choice of luxurious and premium leathers
- Made specifically to your order. Home delivery available including installation.