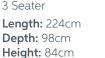

## **ALICE SOFA OPTIONS:**

3 Seater

2 Seater Length: 188cm Depth: 98cm Height: 84cm

Armchair Length: 134cm Depth: 98cm Height: 84cm

Ottoman Length: 101cm Depth: 75cm

Height: 45cm