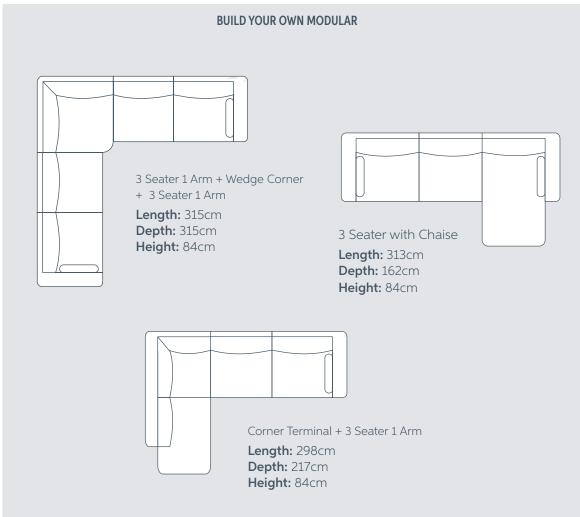

th the Plush 10 Year Peace of Mind Warranty®.















Modular

Armchair

Fabric

- Made exclusively for Plush to our Australian design teams specifications
- Free 10 Year Peace of Mind Warranty®
- Extensive choice of luxurious and premium fabrics
- Available in a wide variety of configurations to customise to your personal specifications
- ✓ Made specifically to your order. Home delivery available including installation.

## **ALICE SOFA OPTIONS:**

3 Seater







2 Seater Length: 188cm Depth: 98cm Height: 84cm



Armchair Length: 134cm Depth: 98cm Height: 84cm



Ottoman Length: 101cm Depth: 75cm

Height: 45cm

## **Special Features:**

Available in 50+ colours (Ancona, Friday, Vogar, Sunday, Hutton, Oregon, River)

Visit our website now to view full range of covers available:







Visit our website now to view full range of covers available:

Please note that all dimensions stated above are to be used as a quide only. Minor variances in dimensions may occur, subject to the manufacturer. Please see a staff member for more information. This design remains the intellectual property of Plush. Improvements or changes to this design, manufacturing techniques or dimensions may occur without notice. Please confirm details with your local plush.com.au Plush store before ordering. \*10 Year Peace of Mind Warranty® covers frame, leather or fabric cover, springs, foam, webbing and stitching for a period of ten years as per a pro rata schedule. Conditions and limitations apply, see in-store for details. © Plush 2022