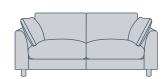

## **ALICE SOFA OPTIONS:**

3 Seater

2 Seater Length: 188cm Depth: 98cm Height: 84cm

Armchair Length: 134cm Depth: 98cm Height: 84cm

Ottoman Length: 101cm Depth: 75cm

Height: 45cm