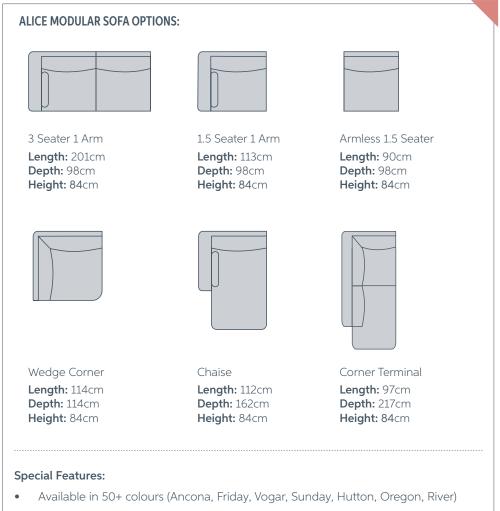

## **Special Features:**

Available in 50+ colours (Ancona, Friday, Vogar, Sunday, Hutton, Oregon, River)

Visit our website now to view full range of covers available:

Visit our website now to view full range of covers available: