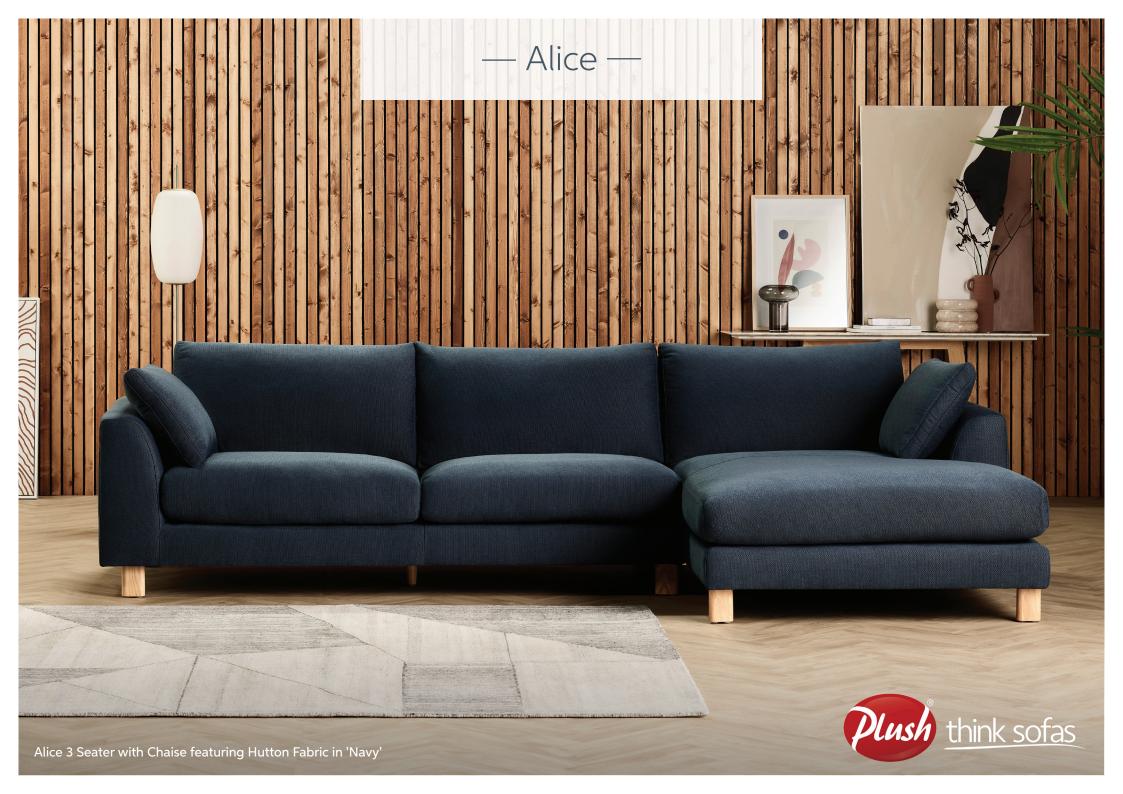

## — Alice —

## The perfect sofa to elevate your home's interior

Our Alice sofa is stylish and on-trend. Alice features gorgeous timber legs and generous cushions which provide uncompromised comfort and support. Elevate your living space with our Alice sofa which can be styled up or down.

Hand-crafted with care, constructed with quality materials and foams, the Alice is sure to stand the test of time and comes with the Plush 10 Year Peace of Mind Warranty®.

Modular

Armchair

Fabric

- Made exclusively for Plush to our Australian design teams specifications
- Free 10 Year Peace of Mind Warranty®
- Extensive choice of luxurious and premium fabrics
- Available in a wide variety of configurations to customise to your personal specifications
- ✓ Made specifically to your order. Home delivery available including installation.