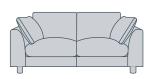

## The perfect sofa to elevate your home's interior

Our Alice sofa is stylish and on-trend. Alice features gorgeous timber legs and generous cushions which provide uncompromised comfort and support. Elevate your living space with our Alice sofa which can be styled up or down.

## **ALICE SOFA OPTIONS:**

3 Seater

2 Seater Length: 188cm Depth: 98cm Height: 84cm

Armchair Length: 134cm Depth: 98cm Height: 84cm

Ottoman Length: 101cm Depth: 75cm

Height: 45cm