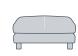

## **ALICE SOFA OPTIONS:**

3 Seater

2 Seater Length: 188cm Depth: 98cm Height: 84cm

Armchair Length: 134cm Depth: 98cm Height: 84cm

Ottoman Length: 101cm Depth: 75cm

Height: 45cm