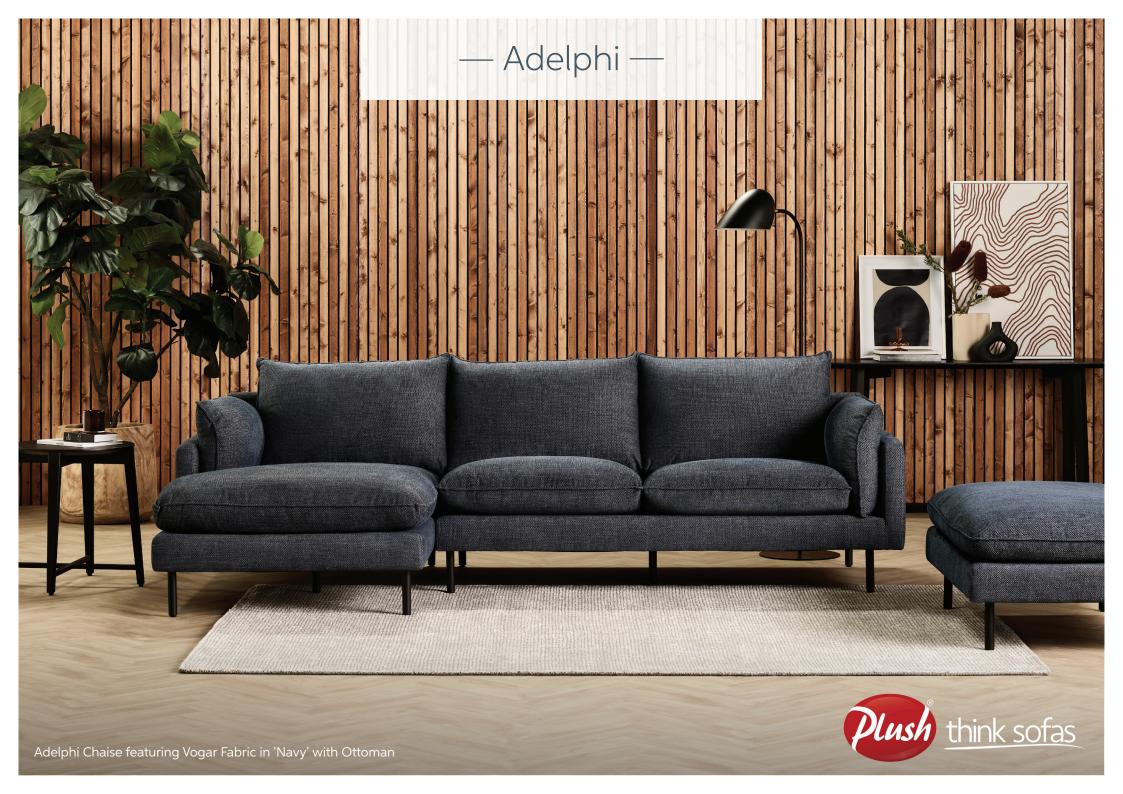

# — Adelphi -

Modern Scandi Style.

Traditional comfort meets modern design.

Designed for everyday modern living, the Adelphi will find its place in any space. Featuring elevated metal legs and a slim arm profile, you'll experience effortless comfort.

Hand-crafted with care, constructed with quality materials, the Adelphi is sure to stand the test of time and comes with the Plush 10 Year Peace of Mind Warranty®.

specifications

Ottoman

Fabric

Made exclusively for Plush to our Australian design teams

#### **FLOORSTOCK CONFIGURATION**

Chaise + 2.5 Seater 1 Arm

Length: 283cm Depth: 158cm Height: 86cm