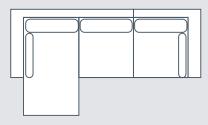

#### **FLOORSTOCK CONFIGURATION**

Chaise + 2.5 Seater 1 Arm

Length: 283cm Depth: 158cm Height: 86cm

### ADELPHI MODULAR SOFA OPTIONS:

3.5 Seater 1 Arm

Length: 222cm Depth: 103cm Height: 86cm

3 Seater 1 Arm

Length: 197cm Depth: 103cm Height: 86cm

2.5 Seater 1 Arm

Length: 182cm Depth: 103cm Height: 86cm

1.5 Seater 1 Arm