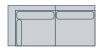

#### **ADELPHI SOFA OPTIONS:**

3.5 Seater Length: 241cm Depth: 103cm Height: 86cm

3 Seater Length: 219cm

Depth: 103cm Height: 86cm

2.5 Seater

Length: 201cm Depth: 103cm Height: 86cm

Ottoman

Length: 110cm Depth: 75cm Height: 49cm