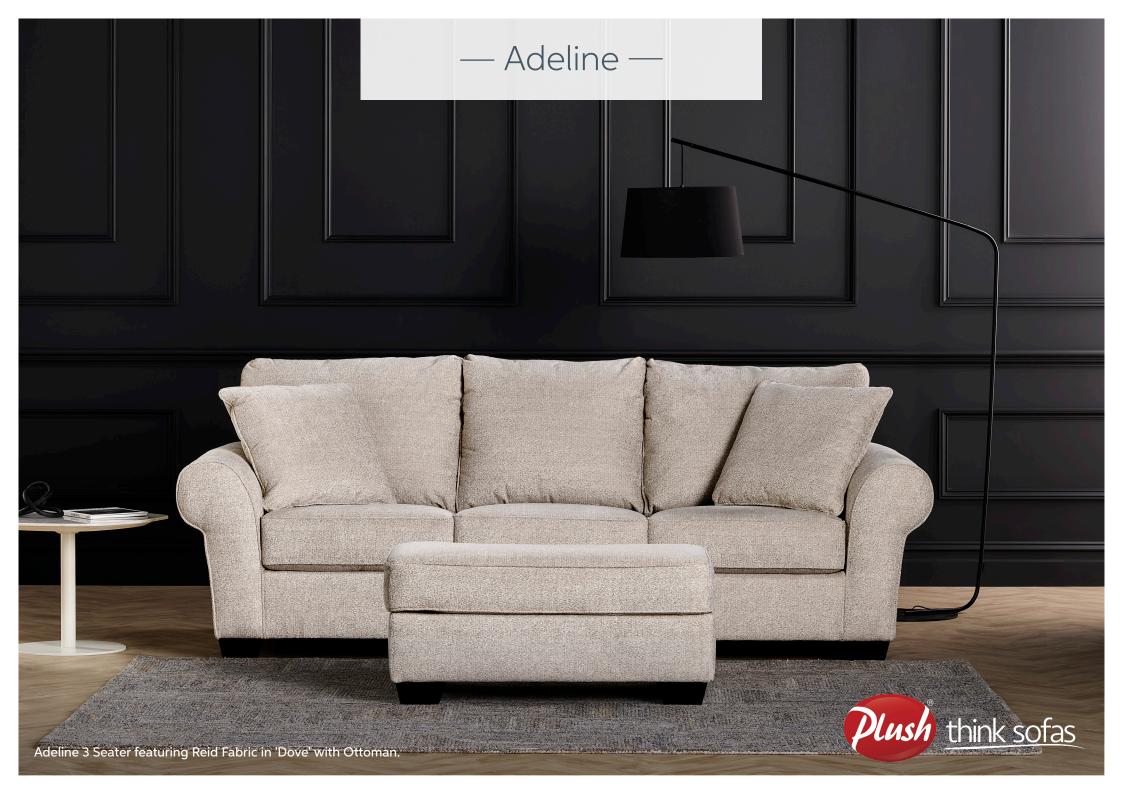

— Adeline —

## Your traditional yet stylishly timeless sofa

Our Adeline is the epitome of timeless elegance and sophistication. This beautiful piece of furniture is crafted from the finest materials and features a classic design that will complement any living space.

Hand-crafted with care, constructed with quality timbers and foams, the Adeline is sure to stand the test of time and comes with the Plush 10 Year Peace of Mind Warranty®.

- Made exclusively for Plush to our Australian design teams specifications
- ✓ Free 10 Year Peace of Mind Warranty®
- Made specifically to your order. Home delivery available including installation.

## **Special Features:**

- Scatter cushions included
- Available in Reid Fabric (Dove)

Visit our website now to view full range of covers available: **plush.com.au** 

Please note that all dimensions stated above are to be used as a guide only. Minor variances in dimensions may occur, subject to the manufacturer. Please see a staff member for more information. This design remains the intellectual property of Plush. Improvements or changes to this design, manufacturing techniques or dimensions may occur without notice. Please confirm details with your local Plush store before ordering. \*10 Year Peace of Mind Warranty® covers frame, leather or fabric cover, springs, foam, webbing and stitching for a period of ten years as per a pro rata schedule. Conditions and limitations apply, see in-store for details. © Plush 2022