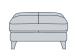

3 Seater Length: 222cm Depth: 95cm Height: 90cm

**KENJI MODULAR OPTIONS:** 

2.5 Seater Length: 212cm Depth: 95cm

Height: 90cm

Armchair

Length: 125cm Depth: 95cm Height: 90cm Ottoman Length: 100cm Depth: 100cm Height: 48cm