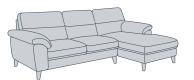

2.5 Seater with Chaise (Right-Hand Facing) Length: 257cm Depth: 157cm Height: 90cm

2.5 Seater with Chaise (Left-Hand Facing) Length: 257cm Depth: 157cm Height: 90cm