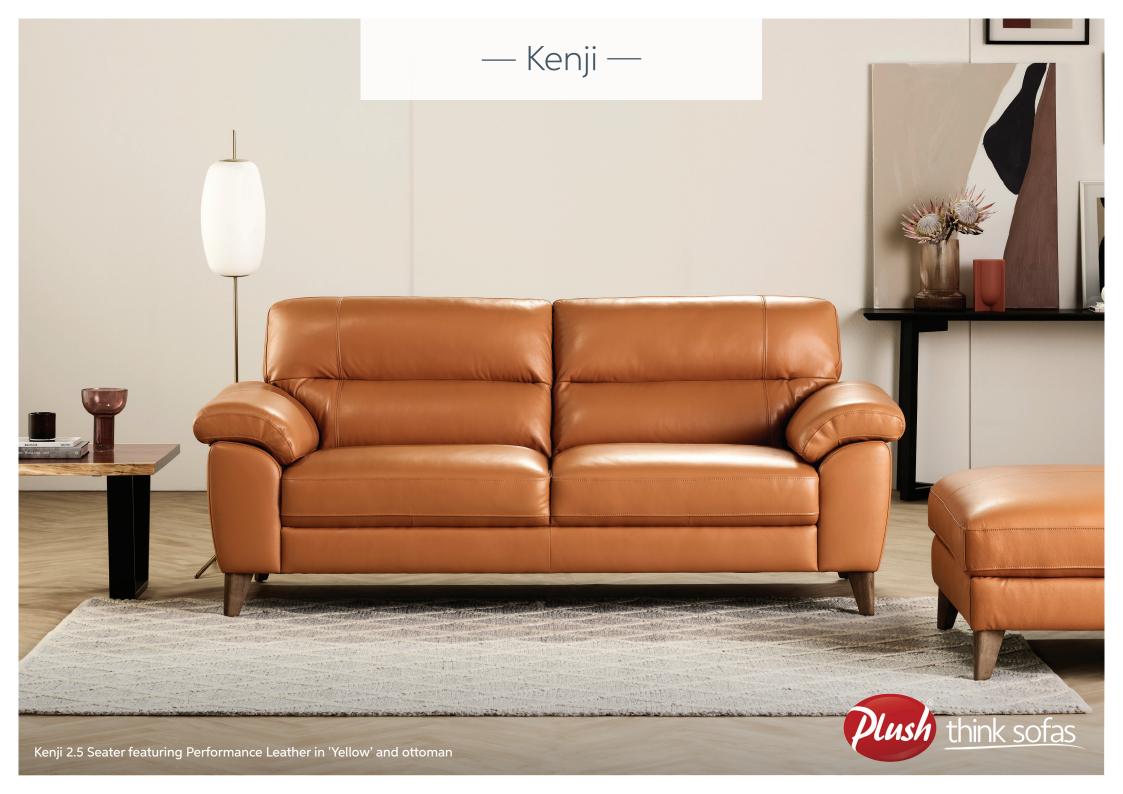

## — Kenji —

## A classic silhouette with unmatched comfort.

Offering a traditional aesthetic that is easy to style combined with lumbar support and supportive cushions – our Kenji Sofa has all you need for a luxurious sofa experience. The Kenji is upholstered with lavish leather and features supportive armrests, generously deep seating and ultra-plush cushions. Make Kenji your own with a range of configurations available to choose from including the option of an armchair and ottoman.

Hand-crafted with care, constructed with quality timbers and foams, the Kenji is sure to stand the test of time and comes with the Plush 10 Year Peace of Mind Warranty®.

- Made exclusively for Plush to our Australian design teams specifications
- ✓ Free 10 Year Peace of Mind Warranty®
- $\checkmark$  Extensive choice of luxurious and premium leathers
- Made specifically to your order. Home delivery available including installation.