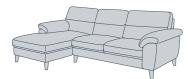

2.5 Seater with Chaise (Right-Hand Facing) Length: 257cm Depth: 157cm Height: 90cm

2.5 Seater with Chaise (Left-Hand Facing) Length: 257cm Depth: 157cm Height: 90cm