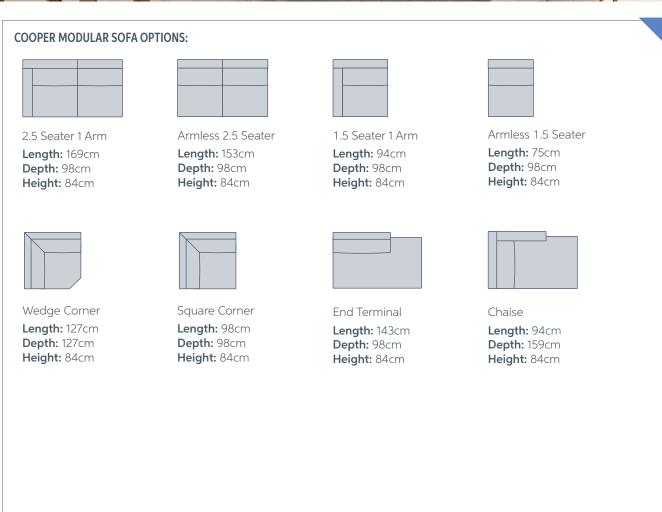

## **COOPER STANDARD SOFA OPTIONS:**

3 Seater

Length: 226cm Depth: 98cm Height: 84cm

Ottoman

Length: 149cm Depth: 60cm Height: 44cm

2.5 Seater

Length: 186cm Depth: 98cm Height: 84cm

1.5 Seater Armchair

Lenath: 111cm Depth: 98cm Height: 84cm

Visit our website now to view full range of covers available: