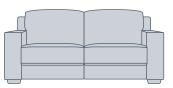

## **COOPER STANDARD SOFA OPTIONS:**

3 Seater

Length: 226cm Depth: 98cm Height: 84cm

Ottoman

Length: 149cm Depth: 60cm Height: 44cm

2.5 Seater

Length: 186cm Depth: 98cm Height: 84cm

1.5 Seater Armchair