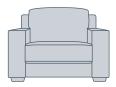

## **COOPER STANDARD SOFA OPTIONS:**

3 Seater

Length: 226cm Depth: 98cm Height: 84cm

Ottoman

Length: 149cm Depth: 60cm Height: 44cm

2.5 Seater

Length: 186cm Depth: 98cm Height: 84cm

1.5 Seater Armchair

Lenath: 111cm Depth: 98cm Height: 84cm

Visit our website now to view full range of covers available: