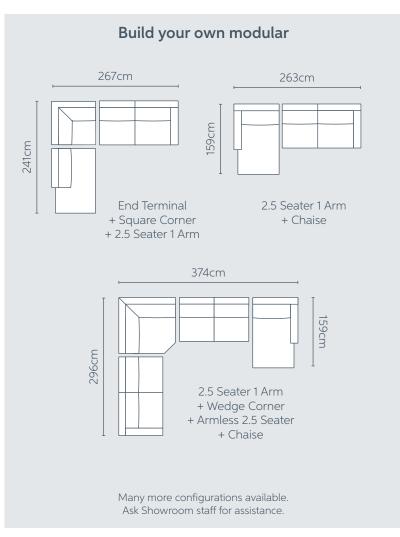

Crafted with care, constructed with quality timbers and foams, the Cooper is sure to stand the test of time and comes with the Plush 10 Year Peace of Mind Warranty®.

Modular Ottoman Leather

Fabric

- Made exclusively for Plush to our Australian design teams specifications
- Free 10 Year Peace of Mind Warranty®
- Extensive choice of luxurious 100% genuine cowhide leathers and premium fabrics
- ✓ Available in a wide variety of configurations to customise to your personal specifications
- Made specifically to your order. Home delivery available including installation