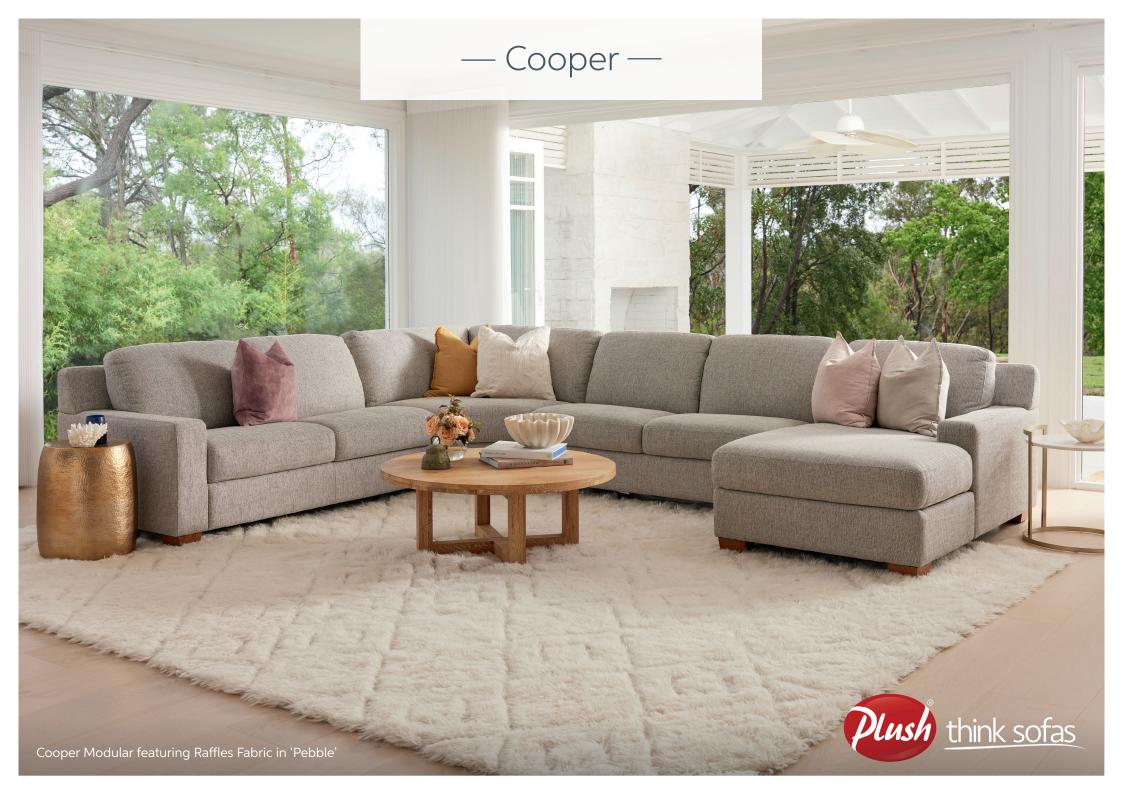

## — Cooper —

## Plenty of room for friends and family.

Do you want a stylish sofa, big enough to seat your whole family? The Plush Cooper Modular sofa is one of the best value family sofa on the market and will be just right for you! From its timber feet, right up to its gorgeously upholstered and comfortable back cushions, the Cooper looks and feels like the perfect family sofa. Its contemporary look is perfectly suited to any living space.

Crafted with care, constructed with quality timbers and foams, the Cooper is sure to stand the test of time and comes with the Plush 10 Year Peace of Mind Warranty®.

Modular Ottoman Leather

Fabric

- Made exclusively for Plush to our Australian design teams specifications
- Free 10 Year Peace of Mind Warranty®
- Extensive choice of luxurious 100% genuine cowhide leathers and premium fabrics
- ✓ Available in a wide variety of configurations to customise to your personal specifications
- Made specifically to your order. Home delivery available including installation