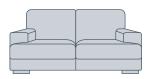

## **MELBOURNE PETITE STANDARD SOFA OPTIONS:**

3 Seater

Length: 206cm Depth: 102cm Height: 89cm

2 Seater

Length: 150cm Depth: 102cm Height: 89cm

Armchair

Length: 94cm Depth: 102cm Height: 89cm