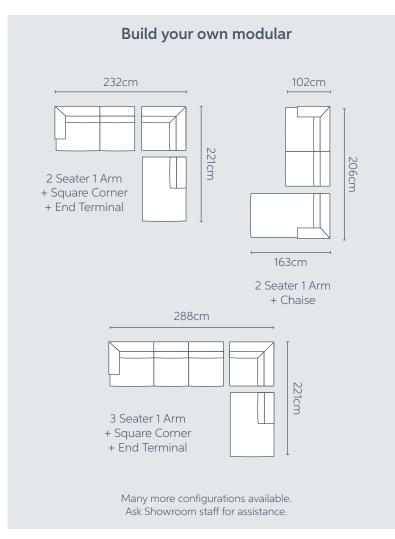

Modular Armchair Leather

Fabric

- Made exclusively for Plush to our Australian design teams specifications
- Free 10 Year Peace of Mind Warranty®
- Extensive choice of luxurious 100% genuine cowhide leathers and premium fabrics
- Available in a wide variety of configurations to customise to your personal specifications
- Made specifically to your order. Home delivery available including installation