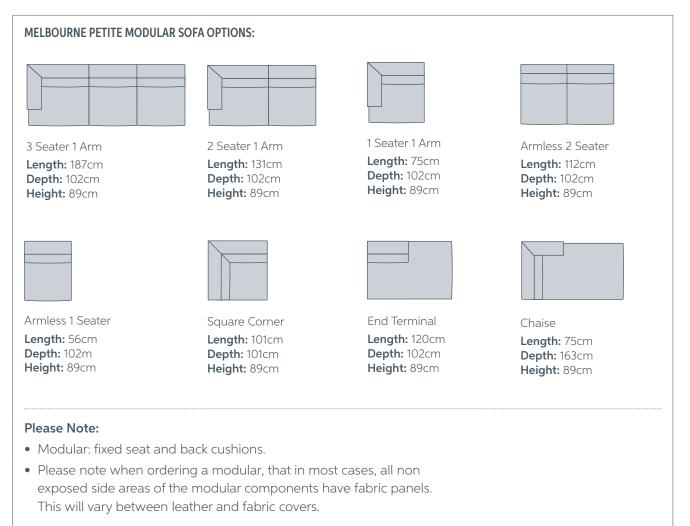

## **MELBOURNE PETITE STANDARD SOFA OPTIONS:**

3 Seater

Length: 206cm Depth: 102cm Height: 89cm

2 Seater

Length: 150cm Depth: 102cm Height: 89cm

Armchair

Length: 94cm Depth: 102cm Height: 89cm

## Please note:

Leather: fixed back and seat cushions Fabric: fixed back and seat cushions

Visit our website now to view full range of covers available:

plush.com.au

Please note that all dimensions stated above are to be used as a quide only. Minor variances in dimensions may occur, subject to the manufacturer. Please see a staff member for more information. This design remains the intellectual property of Plush. Improvements or changes to this design, manufacturing techniques or dimensions may occur without notice. Please confirm details with your local Plush store before ordering. \*10 Year Peace of Mind Warranty® covers frame, leather or fabric cover, springs, foam, webbing and stitching for a period of ten years as per a pro rata schedule. Conditions and limitations apply, see in-store for details. © Plush 2021