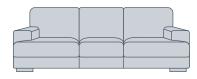

## **MELBOURNE PETITE STANDARD SOFA OPTIONS:**

3 Seater

Length: 206cm Depth: 102cm Height: 89cm

2 Seater

Length: 150cm Depth: 102cm Height: 89cm

Armchair

Length: 94cm Depth: 102cm Height: 89cm