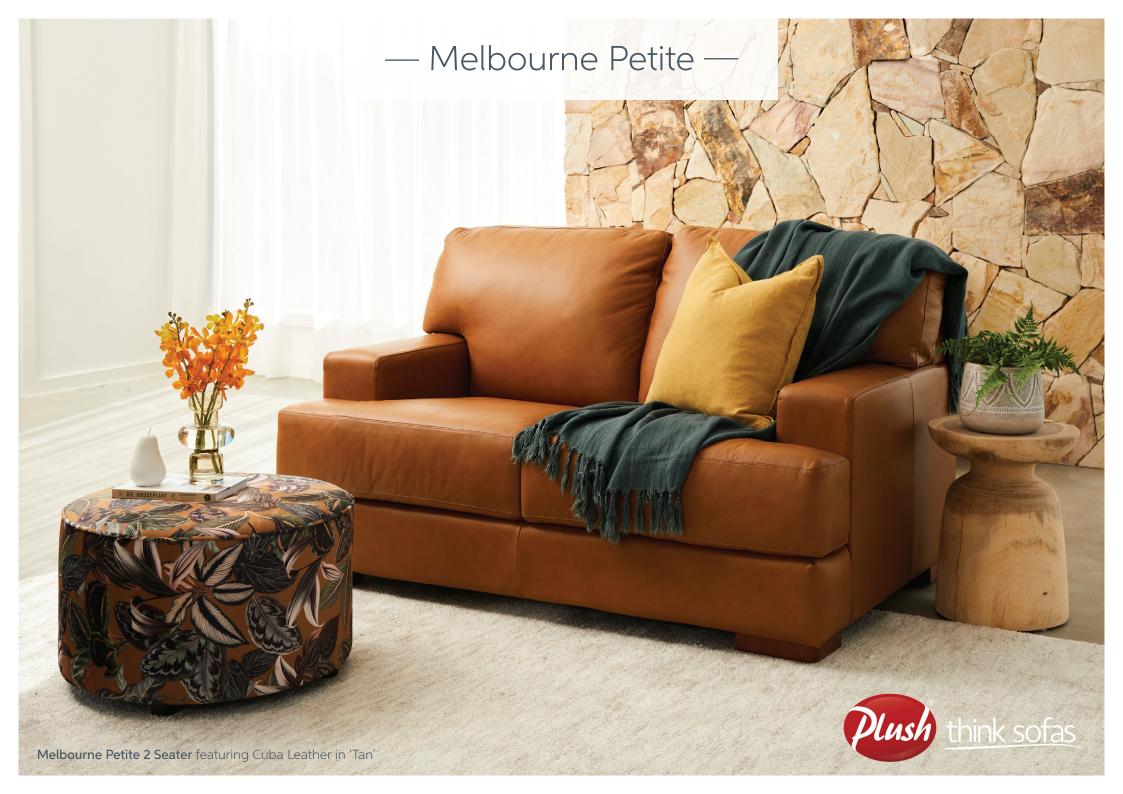

## — Melbourne Petite —

## A compact favourite with all the same comfort.

Designed for everyday modern living the Melbourne Petite will find it's place in any space. We've added a twist to an every day favourite. With it's slim armrests, stained timber feet and low profile cushions. The Melbourne Petite offers both comfort and support with a shallow seat depth and soft back cushions.

Crafted with care, constructed with quality timbers and foams supported by a zig-zag steel spring system, the Melbourne is sure to stand the test of time and comes with the Plush 10 Year Peace of Mind Warranty®.