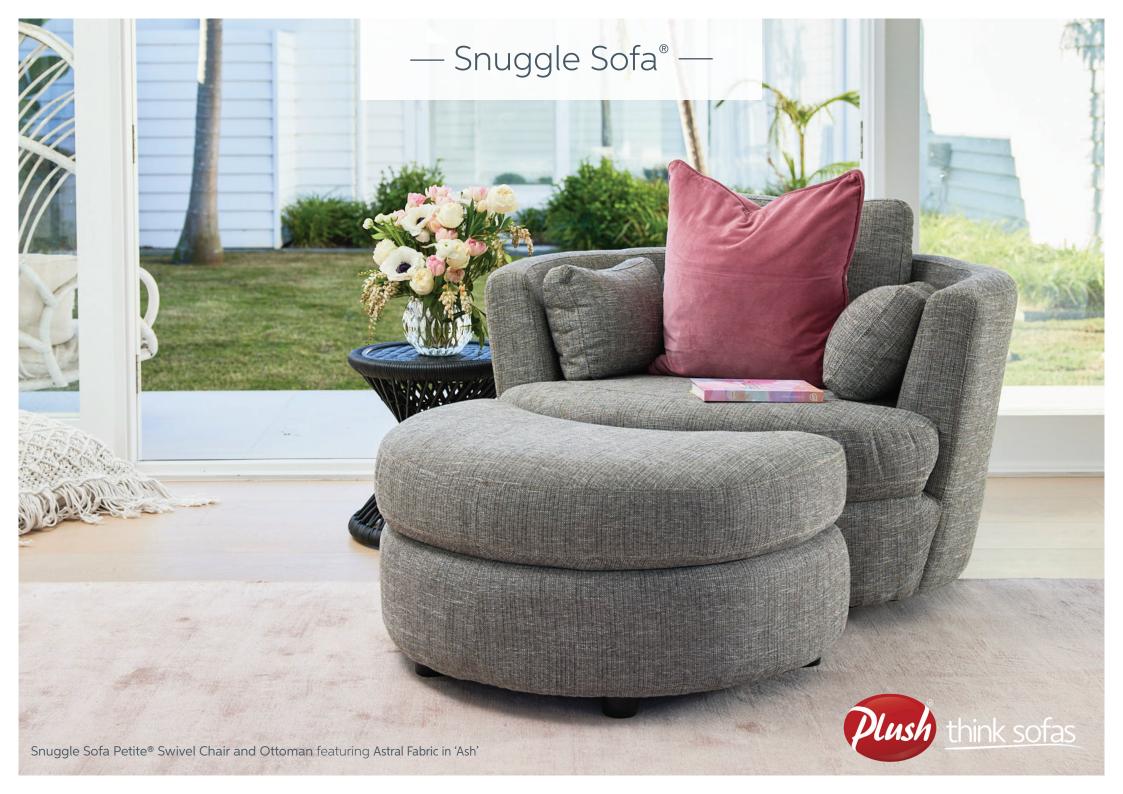

# — Snuggle Sofa® —

Exclusive to Plush

## Snuggle up!

Fall in love with this ever-popular round accent chair, featuring a clever swivel base and loads of room for one or two! A modern take on the love seat, the Snuggle Sofa® is the perfect place to cuddle up, is super comfy and also manages to possess stylish, contemporary good looks.

> Also available in a petite size for smaller spaces. For extra comfort, add an ottoman and put up your feet!

Crafted with care, constructed with quality timbers and foams, the Snuggle Sofa is sure to stand the test of time and comes with the Plush 10 Year Peace of Mind Warranty®.

#### SNUGGLE SOFA® SWIVEL CHAIR OPTIONS:

Chair

Length: 135cm Depth: 134cm Height: 85cm

Ottoman

Length: 103cm Depth: 67cm Height: 40cm

Petite Chair

Length: 108cm Depth: 104cm Height: 82cm

Petite Ottoman