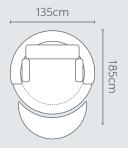

#### SNUGGLE SOFA® SWIVEL CHAIR OPTIONS:

Chair

Length: 135cm Depth: 134cm Height: 85cm

Ottoman

Length: 103cm Depth: 67cm Height: 40cm

Petite Chair

Length: 108cm Depth: 104cm Height: 82cm

Petite Ottoman