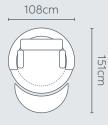

#### SNUGGLE SOFA® SWIVEL CHAIR OPTIONS:

Chair

Length: 135cm Depth: 134cm Height: 85cm

Ottoman

Length: 103cm Depth: 67cm Height: 40cm

Petite Chair

Length: 108cm Depth: 104cm Height: 82cm

Petite Ottoman