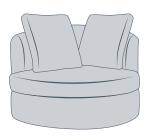

## **HUG CHAIR OPTIONS:**

Chair

Length: 96cm Depth: 98cm Height: 73cm

## **Special Features:**

• Chair include 2 side cushions.