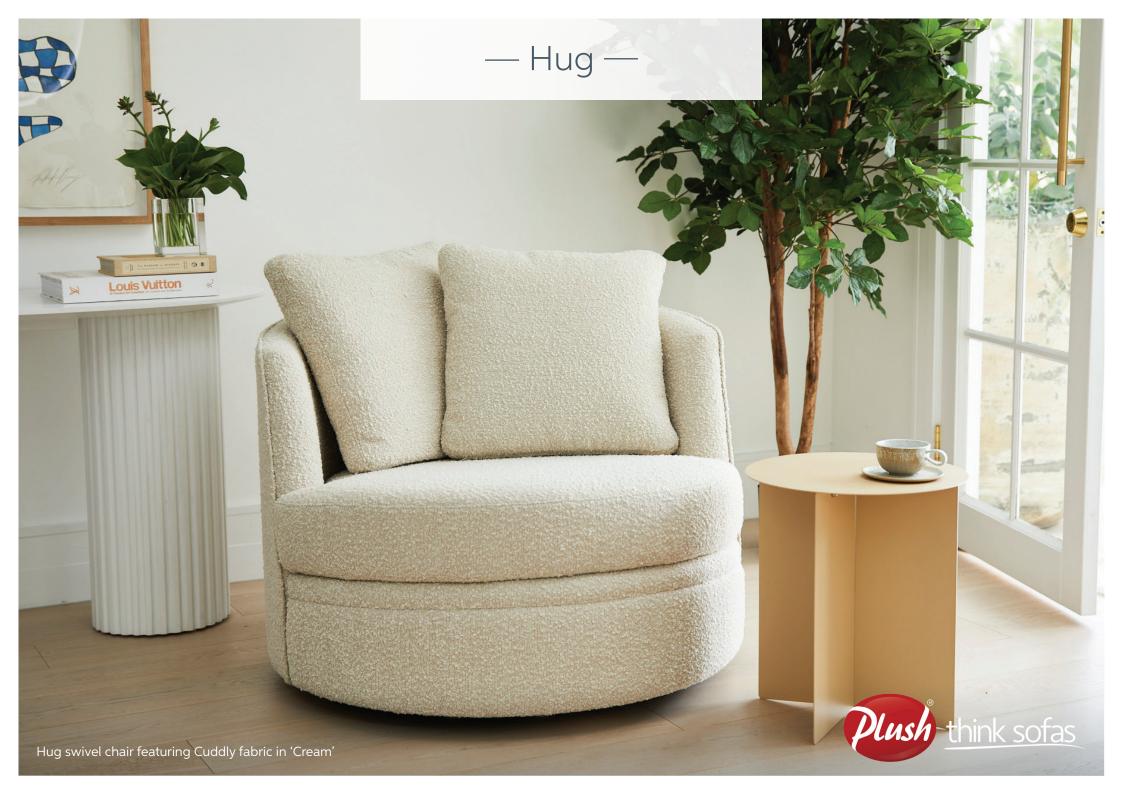

## — Hug — Embrace comfort.

Treat yourself to a little bit of luxury and respite with this beautiful swivel chair. Perfect for 'me time', the Hug is the perfect place to relax and unwind in complete style and comfort. Perfectly sized and round in shape, the Hug includes two loose back cushions which can be adjusted to suit your individual preference.

Make the Hug your own with your choice from many quality fabric or leather coverings, including our 'Cuddly' boucle fabric.

Hand-crafted with care, constructed with quality timbers and foams, the Hug is sure to stand the test of time and comes with the Plush 10 Year Peace of Mind Warranty®.