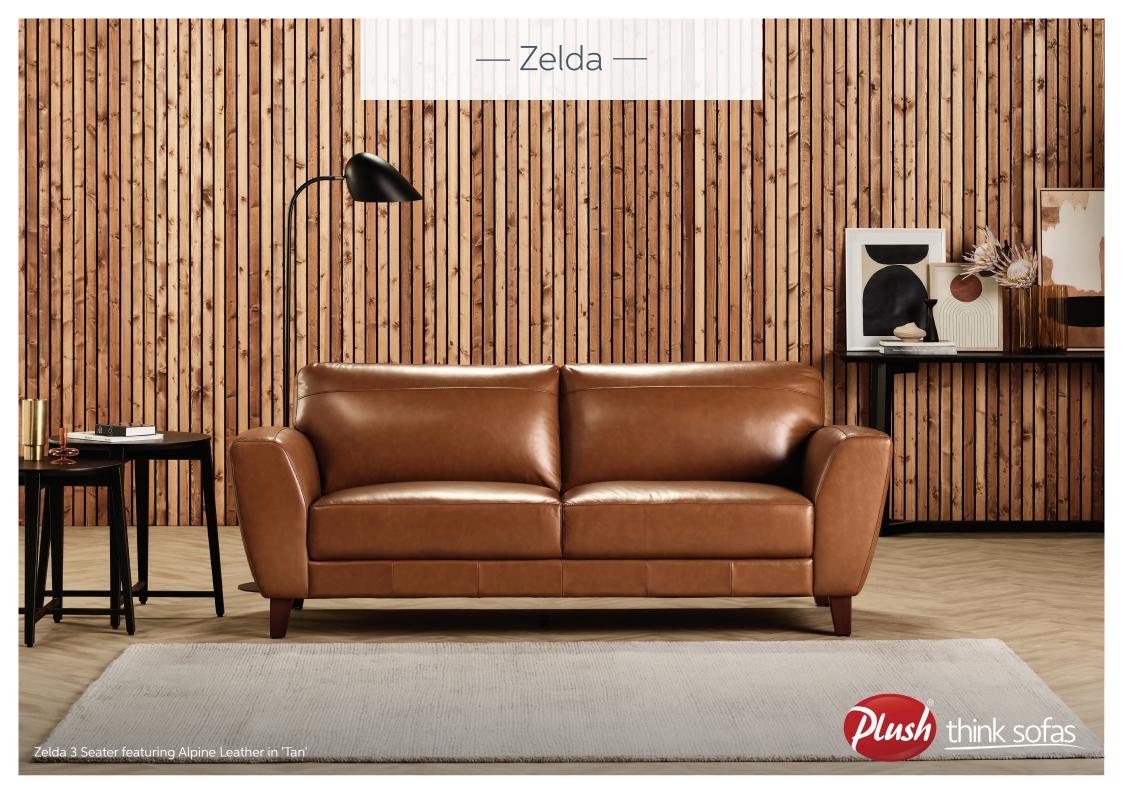

## — Zelda —

## A timeless living room centerpiece

Our dynamic Zelda sofa will look stylish in any living space from a contemporary family home to a retro-inspired loft. The buttery soft leather makes for a luxurious sofa experience whilst remaining practical without lacking style and character.

Hand-crafted with care, constructed with quality timbers and foams, the Zelda is sure to stand the test of time and comes with the Plush 10 Year Peace of Mind Warranty®.

Ottoman

- Made exclusively for Plush to our Australian design teams specifications
- Free 10 Year Peace of Mind Warranty®
- Extensive choice of luxurious 100% genuine cowhide leathers
- Available in a wide variety of configurations to customise to your personal specifications
- Made specifically to your order. Home delivery available including installation