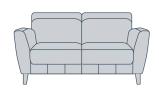

## **ZELDA STANDARD SOFA OPTIONS:**

3 Seater Length: 215cm Depth: 92cm Height: 87cm

2 Seater Length: 174cm Depth: 92cm Height: 87cm

Armchair Length: 113cm Depth: 92cm Height: 87cm

Ottoman Length: 107cm Depth: 70cm Height: 47cm