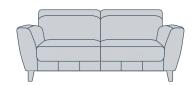

## **ZELDA STANDARD SOFA OPTIONS:**

3 Seater Length: 215cm Depth: 92cm Height: 87cm

2 Seater Length: 174cm Depth: 92cm Height: 87cm

Armchair Length: 113cm Depth: 92cm Height: 87cm

Ottoman Length: 107cm Depth: 70cm Height: 47cm